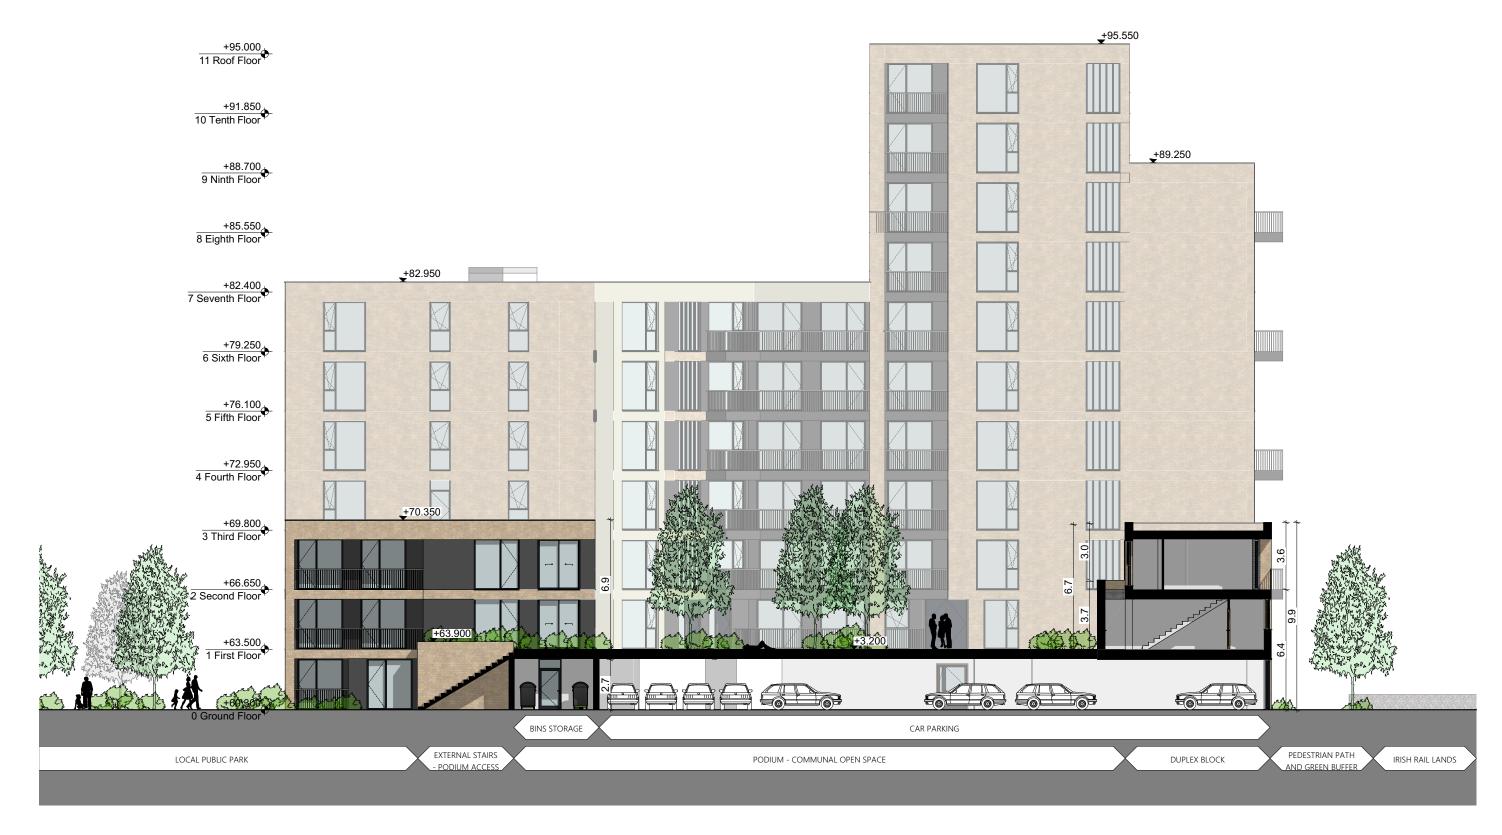

INTERNAL ELEVATION 01 SCALE 1:200

+95.000 11 Roof Floor

INTERNAL ELEVATION 02 SCALE 1:200

INTERNAL ELEVATION 03 SCALE 1:200

INTERNAL ELEVATION 04 SCALE 1:200

INTERNAL ELEVATION 05 SCALE 1:200

Drawing Name: Internal Elevations and Sections