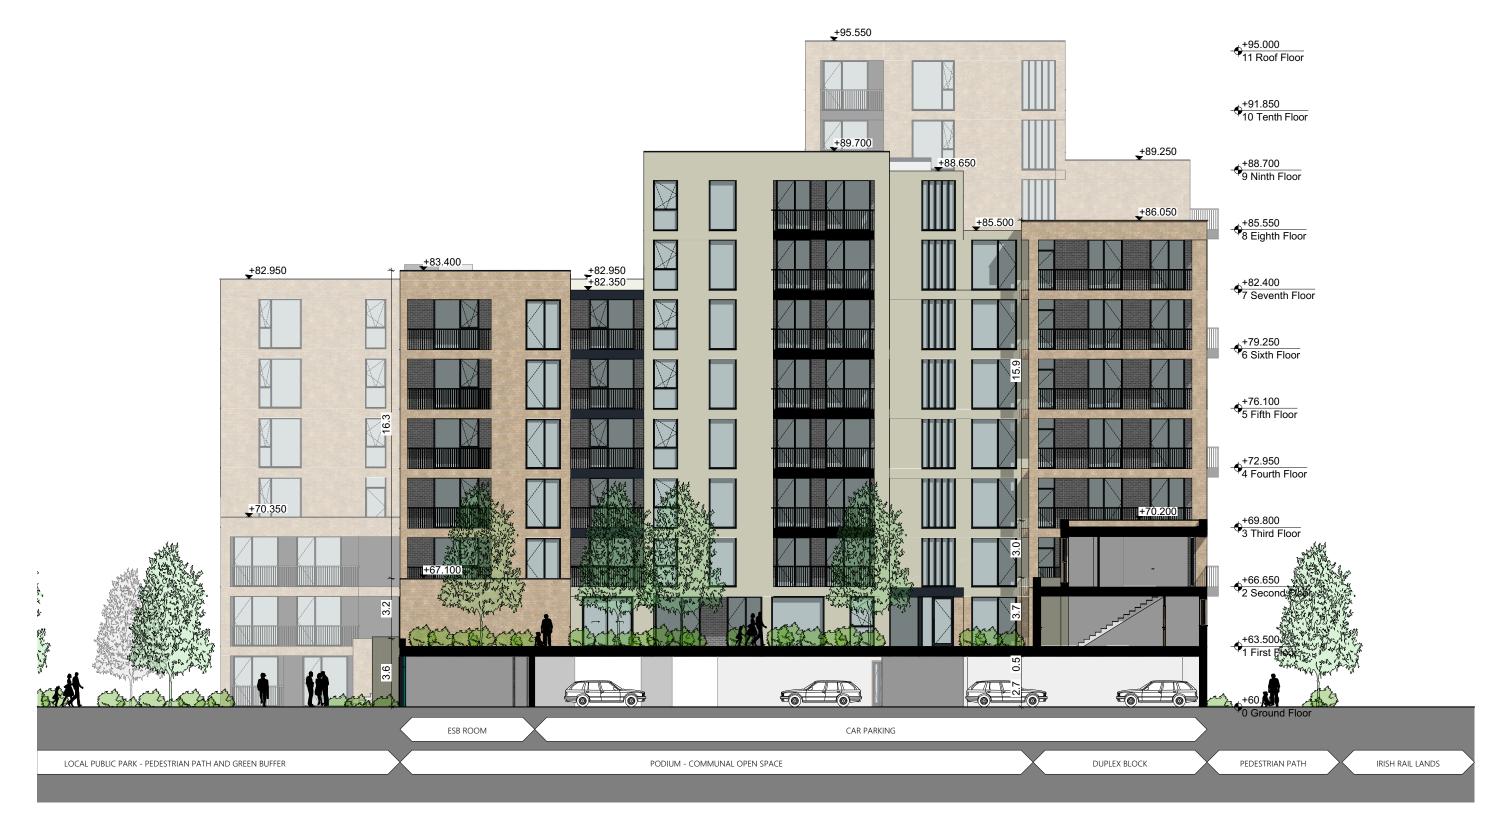

INTERNAL ELEVATION 01 SCALE 1:200

+95.000 11 Roof Floor

INTERNAL ELEVATION 02 SCALE 1:200

INTERNAL ELEVATION 03 SCALE 1:200

INTERNAL ELEVATION 04 SCALE 1:200

INTERNAL ELEVATION 05 SCALE 1:200

Drawing Name: Internal Elevations and Sections